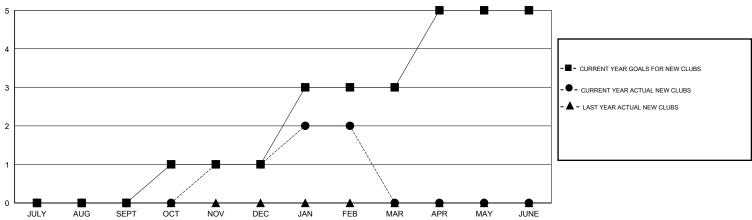

## **LOCATION PHILIPPINES**

GMT CA 5

| Clubs                 |                  |           |                  |                  | Members               |                    |                                     |                    |                  |
|-----------------------|------------------|-----------|------------------|------------------|-----------------------|--------------------|-------------------------------------|--------------------|------------------|
| RESULTS FOR 2014-2015 |                  |           |                  |                  | RESULTS FOR 2014-2015 |                    |                                     |                    |                  |
| QUARTER               | NEW CLUB<br>GOAL | NEW CLUBS | DROPPED<br>CLUBS | NET<br>GAIN/LOSS | QUARTER               | NEW MEMBER<br>GOAL | CHARTER AND<br>NEW MEMBERS<br>ADDED | DROPPED<br>MEMBERS | NET<br>GAIN/LOSS |
| JULY/AUG/SEPT         | 0                | 0         | 1                | -1               | JULY/AUG/SEPT         | 50                 | 44                                  | 43                 | 1                |
| OCT/NOV/DEC           | 1                | 1         | 0                | 1                | OCT/NOV/DEC           | 75                 | 100                                 | 50                 | 50               |
| JAN/FEB/MAR           | 2                | 1         | 1                | 0                | JAN/FEB/MAR           | 70                 | 40                                  | 18                 | 22               |
| APR/MAY/JUNE          | 2                | 0         | 0                | 0                | APR/MAY/JUNE          | 50                 | 0                                   | 0                  | 0                |

## GOALS AND ACTUAL NEW CLUBS CUMULATIVE

| DROPPED CLUBS: 2  DROPPED MEMBERS |     | 21 CLUBS OF 32 ADDED 1 OR MORE<br>NEW MEMBERS | GENDER DISTRIBUTION           MALE         513 (58.97%)           FEMALE         357 (41.03%) |     |
|-----------------------------------|-----|-----------------------------------------------|-----------------------------------------------------------------------------------------------|-----|
| DECEASED                          | 4   | CLICK HERE FOR HEALTH                         | EANILY UNIT MEMBERO                                                                           | 265 |
| CLUB CANCELLED                    | 20  | ASSESSMENT DATA                               | FAMILY UNIT MEMBERS                                                                           |     |
| OTHER                             | 87  |                                               | HEAD OF HOUSEHOLD                                                                             | 100 |
| TOTAL                             | 111 |                                               | NON-HEAD OF HOUSEHOLD                                                                         | 165 |