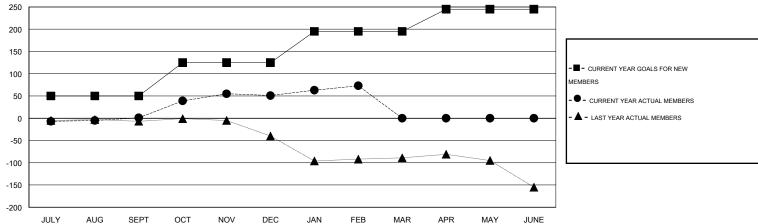

## **LOCATION PHILIPPINES**

GMT CA 5

| Clubs                 |                  |           |                  |                  | Members               |                    |                                     |                    |                  |
|-----------------------|------------------|-----------|------------------|------------------|-----------------------|--------------------|-------------------------------------|--------------------|------------------|
| RESULTS FOR 2014-2015 |                  |           |                  |                  | RESULTS FOR 2014-2015 |                    |                                     |                    |                  |
| QUARTER               | NEW CLUB<br>GOAL | NEW CLUBS | DROPPED<br>CLUBS | NET<br>GAIN/LOSS | QUARTER               | NEW MEMBER<br>GOAL | CHARTER AND<br>NEW MEMBERS<br>ADDED | DROPPED<br>MEMBERS | NET<br>GAIN/LOSS |
| JULY/AUG/SEPT         | 0                | 0         | 1                | -1               | JULY/AUG/SEPT         | 50                 | 44                                  | 43                 | 1                |
| OCT/NOV/DEC           | 1                | 1         | 0                | 1                | OCT/NOV/DEC           | 75                 | 100                                 | 50                 | 50               |
| JAN/FEB/MAR           | 2                | 1         | 1                | 0                | JAN/FEB/MAR           | 70                 | 40                                  | 18                 | 22               |
| APR/MAY/JUNE          | 2                | 0         | 0                | 0                | APR/MAY/JUNE          | 50                 | 0                                   | 0                  | 0                |

## GOALS AND ACTUAL NEW CLUBS CUMULATIVE

| DROPPED CLUBS: 2  DROPPED MEMBERS |     | 21 CLUBS OF 32 ADDED 1 OR MORE<br>NEW MEMBERS | GENDER DISTRIBUTION           MALE         513 (58.97%)           FEMALE         357 (41.03%) |     |
|-----------------------------------|-----|-----------------------------------------------|-----------------------------------------------------------------------------------------------|-----|
| DECEASED                          | 4   | CLICK HERE FOR HEALTH                         | EANILY UNIT MEMBERO                                                                           | 265 |
| CLUB CANCELLED                    | 20  | ASSESSMENT DATA                               | FAMILY UNIT MEMBERS                                                                           |     |
| OTHER                             | 87  |                                               | HEAD OF HOUSEHOLD                                                                             | 100 |
| TOTAL                             | 111 |                                               | NON-HEAD OF HOUSEHOLD                                                                         | 165 |